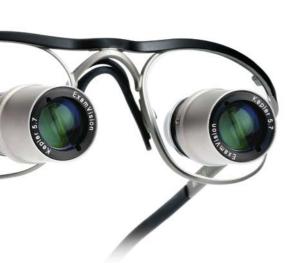

## ExamVision loupes systems

#### Galilean HD

- Perfectly balanced comfort.
- Maximum field depth and width.
- Ideal for all day wear.
- Titanium frame and oculars.
- Any prescription possible.
- Prisma Lens System™ optional.

Individual magnifications