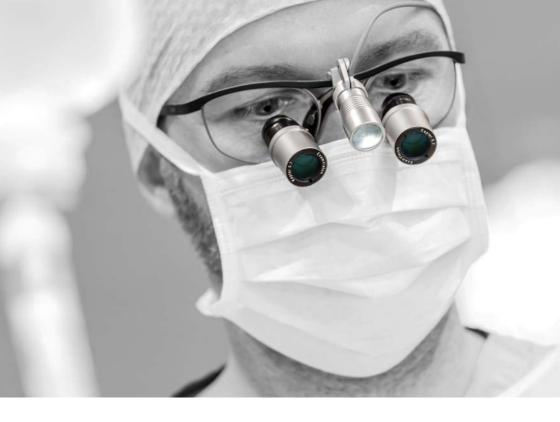

## Protect yourself

High-quality work depends on healthy eyes.

ExamVision loupes are covered by the best BlueLight Protection against harmful UV and blue-violet light in both ocular and carrier lenses. Effective protection keeps the eyes in better condition while offering more comfortable and relaxed vision. ExamVision recommends that loupe users who spend long periods in LED environments use BlueLight Protection.

- Future proof for prescription changes.
- Vision+Lens Protection coating for UV protection, smudge resistance and fewer reflections.
- BlueLight Protection, in both the ocular and carrier lenses available (See p. 9).
- Prisma Lens System™ (See p. 11).
- Designed to accommodate any prescription and any future changes in eyesight.