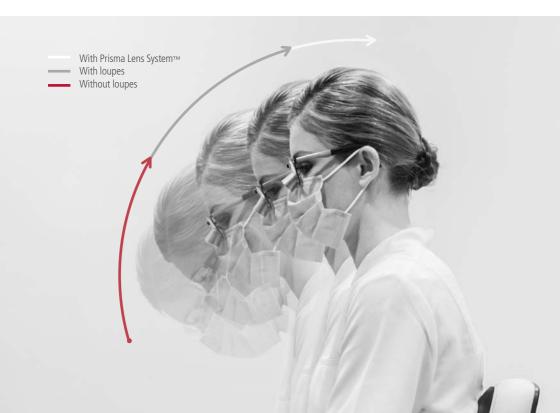

# Prevent back or neck pain at work

The Prisma Lens System™ allows you to sit up straighter and achieve a better working posture by making the focus of your vision appear higher than it really is.

Prisma Lens System™ is optional. We can build it into your loupes at your request. It works by making light bend so that you can work in an upright position.