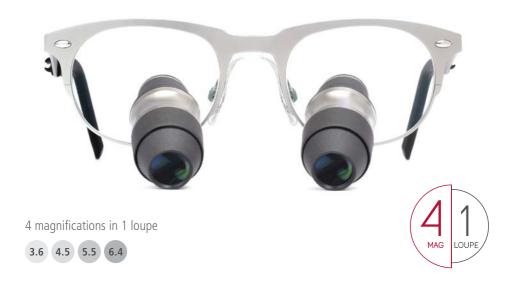

### Kepler Advanced

#### Advanced optical technology for all your magnification needs

From diagnostics to near-microscopic magnification needs, Kepler Advanced ensures you achieve perfect sharpness of vision, while maintaining a comfortable, ergonomic position. Kepler Advanced is specifically designed for expert users within the dental and medical sectors who want to upgrade to a more powerful, high-end loupe. It is intricately handmade with exclusive loupe technology and sophisticated materials.

- The only loupe with 4 magnifications.
- Switch mag. easily via the the *Turn'N'Click* system.
- Perfect magnification level for all your demanding procedures.
- Very light and comfortable, for all day wear 20 grams lighter than other comparable loupes.
- Unparalleled sharpness from low to high magnification.
- Made of titanium and carbon fibre-reinforced composite.
- Prisma Lens System™ optional.