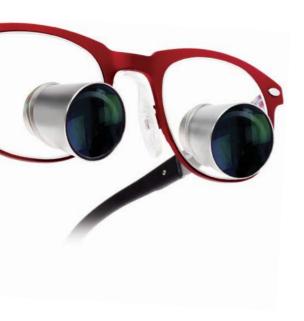

## Custom-crafted loupes

ExamVision TTL loupes use the highest quality components available, handcrafted to your exact specifications.

#### → Key features

- Premium Danish design.
- Fully adjustable, lightweight, high-grade titanium frames.
- World class optics with the finest antireflective, protective coatings.
- Built-in prevention of chromatic aberration (colour separation).

- Loupe angle up to 40° for improved posture. Custom working distance up to 60 cm.
- Infinitely adjustable, to suit vision and working position.
- Compatible with a range of light sources.